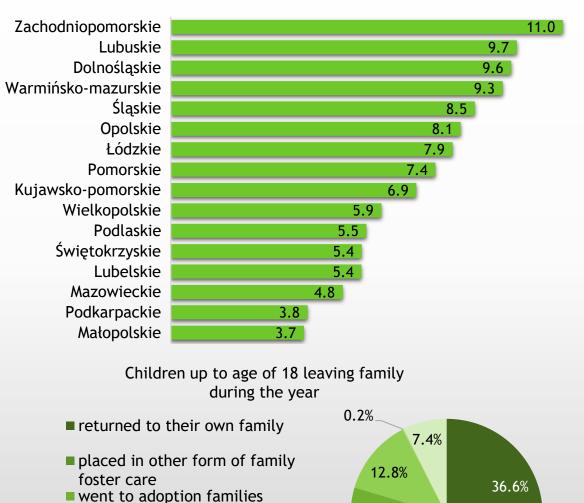

| 38213             | 56150 |
| FOSTER FAMILIES                                                   | 37687             | 52822 |
| Related                                                           | 24318             | 31444 |
| Not professional                                                  | 11311             | 15084 |
| Professional                                                      | 1279              | 4217  |
| Professional specialized                                          | 245               | 530   |
| Professional, performing the function of a family emergency house | 534               | 1547  |
| FOSTER HOMES                                                      | 526               | 3328  |



## Children up to age of 18 per 1 thous. children of the same age



- placed in institutional foster care
- placed in social assistance house

## others

20.5%

22.5%