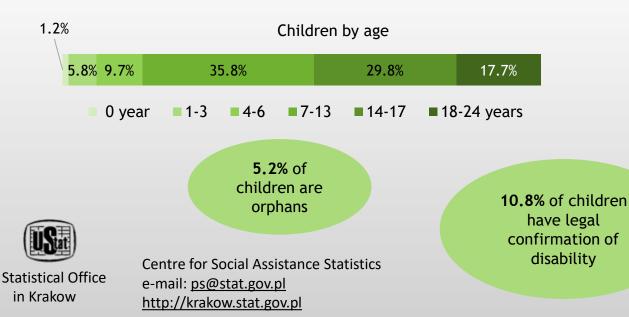

-----|-------|
| FAMILY FOSTER CARE TOTAL                                          | 38213             | 56150 |
| FOSTER FAMILIES                                                   | 37687             | 52822 |
| Related                                                           | 24318             | 31444 |
| Not professional                                                  | 11311             | 15084 |
| Professional                                                      | 1279              | 4217  |
| Professional specialized                                          | 245               | 530   |
| Professional, performing the function of a family emergency house | 534               | 1547  |
| FOSTER HOMES                                                      | 526               | 3328  |



## Children up to age of 18 per 1 thous. children of the same age



- placed in institutional foster care
- placed in social assistance house

## others

20.5%

22.5%