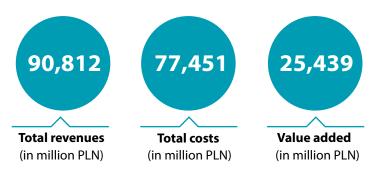

## **Cultural and creative industries in 2021**



#### Characteristic of cultural and creative industries

135.0

Number of enterprises belonging to the cultural and creative industries (in thousand)



The structure of entities belonging to the cultural and creative industries by domain of culture



### **Employment and salaries in cultural and creative industries**





# Gross monthly wages and salaries per paid employee (in PLN)



### **Financial results**



### **Cultural and creative goods and services**

Structure of foreign trade turnover of cultural and creative goods and services (in%)



30,911

Value of export of cultural and creative goods and services (million PLN) 26,878

Value of import of cultural and creative goods and services (million PLN)