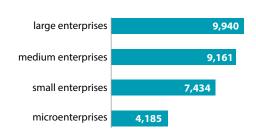

#### Characteristic of cultural and creative industries

135.0

Number of enterprises belonging to the cultural and creative industries (in thousand)

The structure of entities belonging to the cultural and creative industries by domain of culture