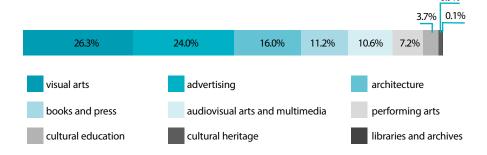

#### Characteristic of cultural and creative industries

135.0

Number of enterprises belonging to the cultural and creative industries (in thousand)

The structure of entities belonging to the cultural and creative industries by domain of culture