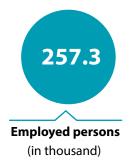

## **Cultural and creative industries in 2021**



#### Characteristic of cultural and creative industries

135.0

Number of enterprises belonging to the cultural and creative industries (in thousand)



The structure of entities belonging to the cultural and creative industries by domain of culture



### **Employment and salaries in cultural and creative industries**





# Gross monthly wages and salaries per paid employee (in PLN)



### **Financial results**



### **Cultural and creative goods and services**

Structure of foreign trade turnover of cultural and creative goods and services (in%)



30,911

Value of export of cultural and creative goods and services (million PLN) 26,878

Value of import of cultural and creative goods and services (million PLN)