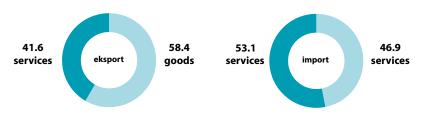

### **Cultural and creative goods and services**

Structure of foreign trade turnover of cultural and creative goods and services (in%)

30,911

Value of export of cultural and creative goods and services (million PLN) 26,878